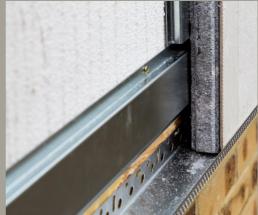

## Complete solid wall insulation for park homes

- ✓ Saves over £325\* every year on heating
- Fast drying for minimal disruption
- Does not breach jointing strip
- New frame system
- Light, slim and impact resistant
- BBA Approved

## Adding warmth and reducing fuel costs

- Substantial savings for park homes heated by mains gas; if heated by LPG or oil, the savings are even higher
- A complete, effective solution for walls, floor and roof
- Install in all weathers
- Fast drying, fast finish, reduces installation time
- Tongue and Groove EPS insulation boards create a stronger joint and eliminates heat loss
- BBA approved rail frame system
- Robust for added stability and impact resistance, yet light and slim
- From insulation experts InstaGroup