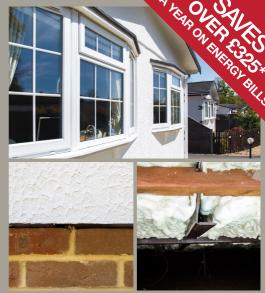

## Complete solid wall insulation for park homes

- ✓ Saves over £325\* every year on heating
- Fast drying for minimal disruption
- Does not breach jointing strip
- New frame system
- Light, slim and impact resistant
- BBA Approved

## Call 0845 607 6415

visit www.instagroup.co.uk/insulation or email productsales@instagroup.co.uk

\*£326.40 annual bill saving for an 86m2 park home built 1983-1995 without modifications, on mains gas for heating and 100mm existing loft insulation (£184.37 walls, £77.59 floor and £64.44 loft savings)