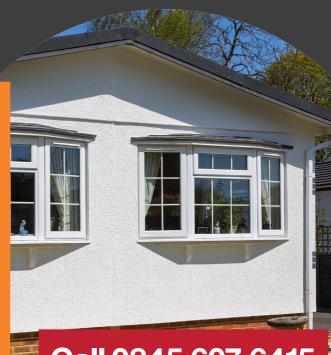

## Adding warmth and reducing fuel costs

- Substantial savings for park homes heated by mains gas; if heated by LPG or oil, the savings are even higher
- A complete, effective solution for walls, floor and roof
- Install in all weathers
- Fast drying, fast finish, reduces installation time
- Tongue and Groove EPS insulation boards create a stronger joint and eliminates heat loss
- BBA approved rail frame system
- Robust for added stability and impact resistance, yet light and slim
- From insulation experts InstaGroup