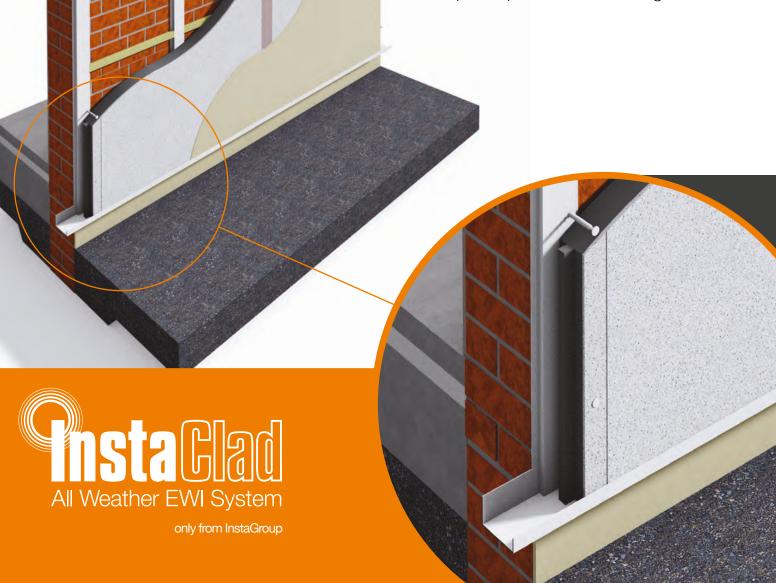

#### How it works

InstaGroup now offers one of the fastest solutions for installing the highest quality external wall insulation.

**InstaClad All Weather System** goes on whatever the weather, protecting your projects from the delays and additional costs caused by rain or adverse conditions.

## Reduces disruptions to building schedules

- New T&G modular system makes installation faster
- Installation is not weather dependent
- Can be fitted in temperatures ranging from -10°C to +30°C
- Easily applied render coat rainproof within 30 minutes
- Reduces scaffold/equipment hire time and related outlay
- Helps keep site costs on budget