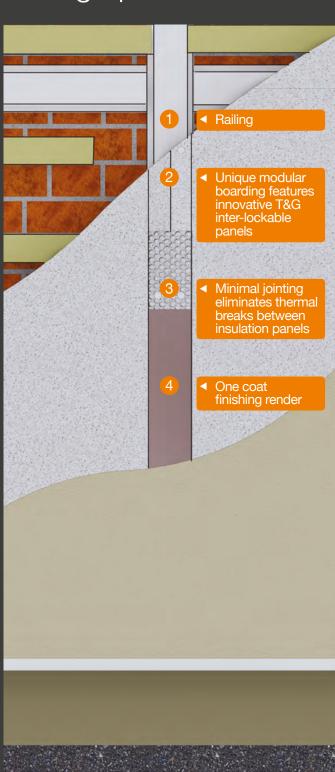

#### How it works

InstaGroup now offers one of the fastest solutions for installing the highest quality external wall insulation.

**InstaClad All Weather System** goes on whatever the weather, protecting your projects from the delays and additional costs caused by rain or adverse conditions.

## Reduces disruptions to building schedules

- New T&G modular system makes installation faster
- Installation is not weather dependent
- Can be fitted in temperatures ranging from -10°C to +30°C
- Easily applied render coat rainproof within 30 minutes
- Reduces scaffold/equipment hire time and related outlay
- Helps keep site costs on budget



#### InstaClad All Weather EWI System – 4-stage process



# BBA accredited to perform in all weathers

## Faster installation with major benefits

- Instantly improves building appearance
- Meets all current building standards
- Impact resistant and A1 fire-rated
- Supports energy efficiency aims
- Cuts CO<sub>2</sub> emissions
- Excellent sound-proofing properties
- Modular detail available for corner coynes, window reveals/heads and contrast banding
- Cold Bridging solutions available
- BBA certified
- NHBC approved

#### Product features:

- 25-year SWIGA Guarantee
- Lightweight panels
- Range of colours and finishes
- Minimises structural temperature fluctuations
- Dimensional stability
- Fungal resistant



only from InstaGroup

## A fast, high quality finish for every project

Specify with 100% confidence for:

- ✓ Refurbishment
- Domesti